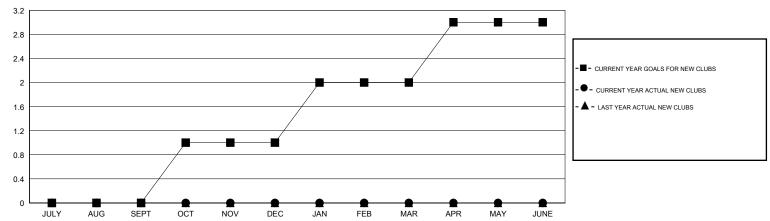

## GOALS AND ACTUAL NEW CLUBS CUMULATIVE

| DROPPED CLUBS: 0  DROPPED MEMBERS |         | 24 CLUBS OF 39 ADDED 1 OR MORE<br>NEW MEMBERS | GENDER DISTI<br>MALE<br>FEMALE     | 7.55%)<br>589 (67.55%)<br>283 (32.45%) |     |
|-----------------------------------|---------|-----------------------------------------------|------------------------------------|----------------------------------------|-----|
| DECEASED                          | 4       | CLICK HERE FOR CHANNATIVE                     | TOTAL FAMILY UNIT MEMBERS          |                                        | 129 |
| CLUB CANCELLED OTHER              | 0<br>84 | CLICK HERE FOR CUMULATIVE  MEMBERSHIP DATA    | FAMILY MEMBERS PAYING HALF<br>DUES |                                        | 66  |
| TOTAL                             | 88      |                                               |                                    |                                        |     |