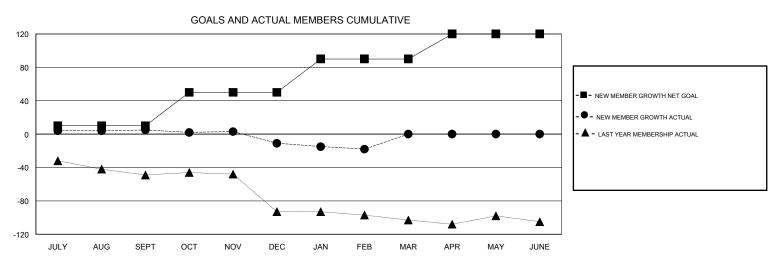

## GOALS AND ACTUAL NEW CLUBS CUMULATIVE

| DROPPED CLUBS: 0  DROPPED MEMBERS |         | 24 CLUBS OF 39 ADDED 1 OR MORE<br>NEW MEMBERS | GENDER DISTI<br>MALE<br>FEMALE     | 7.55%)<br>589 (67.55%)<br>283 (32.45%) |     |
|-----------------------------------|---------|-----------------------------------------------|------------------------------------|----------------------------------------|-----|
| DECEASED                          | 4       | CLICK HERE FOR CHANNATIVE                     | TOTAL FAMILY UNIT MEMBERS          |                                        | 129 |
| CLUB CANCELLED OTHER              | 0<br>84 | CLICK HERE FOR CUMULATIVE  MEMBERSHIP DATA    | FAMILY MEMBERS PAYING HALF<br>DUES |                                        | 66  |
| TOTAL                             | 88      |                                               |                                    |                                        |     |