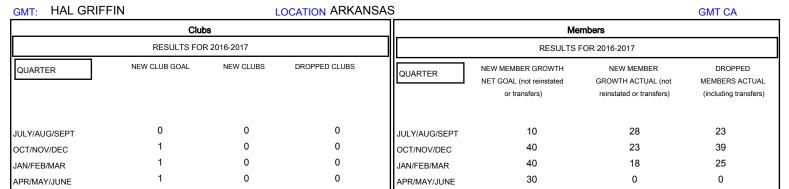

## GOALS AND ACTUAL NEW CLUBS CUMULATIVE

| DROPPED CLUBS: 0  DROPPED MEMBERS |         | 24 CLUBS OF 39 ADDED 1 OR MORE<br>NEW MEMBERS | GENDER DISTI<br>MALE<br>FEMALE     | 7.55%)<br>589 (67.55%)<br>283 (32.45%) |     |
|-----------------------------------|---------|-----------------------------------------------|------------------------------------|----------------------------------------|-----|
| DECEASED                          | 4       | CLICK HERE FOR CHANNATIVE                     | TOTAL FAMILY UNIT MEMBERS          |                                        | 129 |
| CLUB CANCELLED OTHER              | 0<br>84 | CLICK HERE FOR CUMULATIVE  MEMBERSHIP DATA    | FAMILY MEMBERS PAYING HALF<br>DUES |                                        | 66  |
| TOTAL                             | 88      |                                               |                                    |                                        |     |